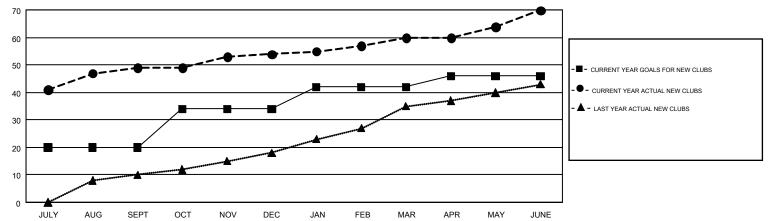

| 49        | 0             | JULY/AUG/SEPT         | 375                       | 1,439                   | 1,056                                              |  |
| OCT/NOV/DEC   | 14            | 5         | 16            | OCT/NOV/DEC           | 570                       | 584                     | 730                                                |  |
| JAN/FEB/MAR   | 8             | 6         | 2             | JAN/FEB/MAR           | 354                       | 467                     | 244                                                |  |
| APR/MAY/JUNE  | 4             | 10        | 10            | APR/MAY/JUNE          | 104                       | 2,471                   | 1,802                                              |  |

## GOALS AND ACTUAL NEW CLUBS CUMULATIVE



## GOALS AND ACTUAL MEMBERS CUMULATIVE



| DROPPED CLUBS: 28  DROPPED MEMBERS |       | 381 CLUBS OF 479 ADDED 1 OR MORE<br>NEW MEMBERS | GENDER DIST<br>MALE<br>FEMALE | TRIBUTION  13,977 (76.08%)  4,395 (23.92%) |   |
|------------------------------------|-------|-------------------------------------------------|-------------------------------|--------------------------------------------|---|
| DECEASED                           | 57    | CLICK HERE FOR CUMULATIVE                       | TOTAL FAMILY UNIT MEMBERS     |                                            | 0 |
| CLUB CANCELLED                     | 561   | MEMBERSHIP DATA                                 | FAMILY MEMBERS PAYING HALF    |                                            | 0 |
| OTHER                              | 3,214