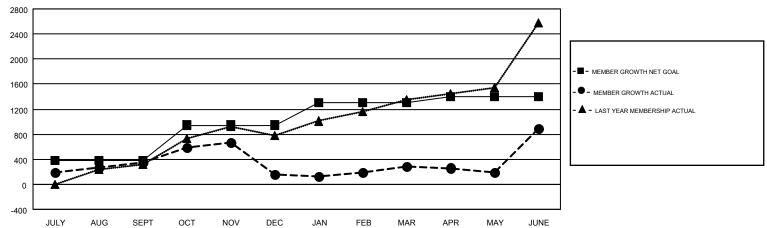

## GOALS AND ACTUAL MEMBERS CUMULATIVE

| DROPPED CLUBS: 28  DROPPED MEMBERS |       | 381 CLUBS OF 479 ADDED 1 OR MORE<br>NEW MEMBERS | GENDER DIST<br>MALE<br>FEMALE | TRIBUTION  13,977 (76.08%)  4,395 (23.92%) |   |
|------------------------------------|-------|-------------------------------------------------|-------------------------------|--------------------------------------------|---|
| DECEASED                           | 57    | CLICK HERE FOR CUMULATIVE                       | TOTAL FAMILY UNIT MEMBERS     |                                            | 0 |
| CLUB CANCELLED                     | 561   | MEMBERSHIP DATA                                 | FAMILY MEMBERS PAYING HALF    |                                            | 0 |
| OTHER                              | 3,214 |                                                 |                               |                                            | U |
| TOTAL                              | 3,832 |                                                 | 5020                          |                                            |   |